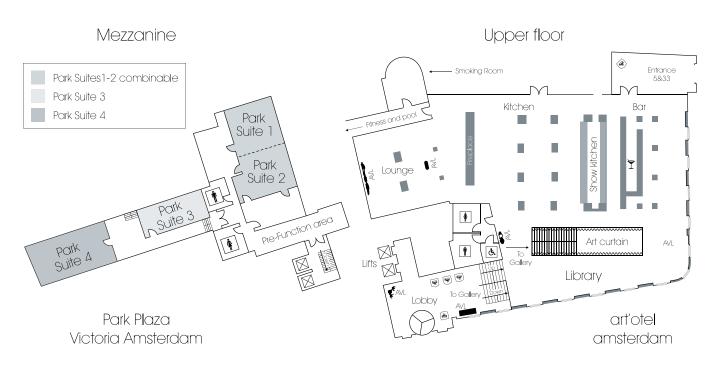

### Park Plaza Victoria Amsterdam.

Located in the heart of the city centre and featuring an iconic 1890s facade next to Amsterdam Central Station, Park Plaza Victoria Amsterdam is an elegant venue with modern meeting rooms and high-tech amenities.

All conference rooms contain premium sound systems, 82-inch Samsung LED displays with 1920x1080 resolution, and trendy Barrisol lighting ceilings which enable seamless colour changes to set the mood.

The nine event spaces are perfect for small business meetings or private parties for up to 130 guests, and our new bar can also host exclusive events.

The team at 5&33 is as flexible as the space itself, and everything is possible.

|                                        | dimension<br>w x l x h (m) | size<br>(m²)    | theatre | board<br>room | u-shape |
|----------------------------------------|----------------------------|-----------------|---------|---------------|---------|
| PPVA                                   |                            |                 |         |               |         |
| Mezzanine floor                        |                            |                 |         |               |         |
| Park Suite 1                           | 7.5 x 9.0 x 2.75           | 68              | 50      | 18            | 20      |
| Park Suite 2                           | 7.5 x 9.0 x 2.75           | 68              | 50      | 18            | 20      |
| Park Suites 1+2                        | 15.0 x 9.0 x 2.75          | 135             | 100     | 36            | 40      |
| Park Suite 3                           | 6.5 x 4.0 x 2.75           | 26              | _       | 12            | _       |
| Park Suite 4                           | 13.5 x 6.0 x 2.75          | 81              | -       | 20            | _       |
| Park Suite foyer                       |                            |                 | -       | _             | _       |
| Lower ground floor                     |                            |                 |         |               |         |
| Plaza Suite 1                          | 5.5 x 6.5 x 2.60           | 36              | 35      | 14            | 16      |
| Plaza Suite 2                          | 6.9 x 6.5 x 2.60           | 46              | 45      | 14            | 18      |
| Plaza Suite 3                          | 4.5 x 6.5 x 2.60           | 29              | 30      | 10            | 12      |
| Plaza Suite 4                          | 10.6 x 6.1 x 2.52          | 65              | 60      | 22            | 34      |
| Plaza Suite 5                          | 6.8 x 6.1 x 2.52           | 41              | 40      | 10            | 12      |
| Plaza Suites 1+2                       | 12.6 x 6.5 x 2.60          | 81              | 80      | 32            | 32      |
| Plaza Suites 2+3                       | 11.5 x 6.5 x 2.60          | 75              | 80      | 22            | 28      |
| Plaza Suites 1+2+3                     | 17.0 x 6.5 x 2.60          | 114             | 130     | 34            | 40      |
| Plaza Suites 4+5                       | 17.4 x 6.1 x 2.52          | 114             | 130     | 40            | 40      |
| Plaza Suite foyer                      |                            |                 | _       | _             | _       |
| 5&33                                   |                            |                 |         |               |         |
| 5&33 gallery<br>gallery 1<br>gallery 2 | 22.5 x 12.5 x 2.5          | 300<br>74<br>63 | 80      | 22            | _       |
| upper floor                            | 30.5 x 20 x 3.1            | 500             | _       | _             | _       |
| lounge                                 | 9.5 x 9.5 x 3.1            | 90              | _       | _             | _       |
| library                                | -                          | 60              | -       | -             | -       |
| kitchen                                | -                          | 100             | _       | -             | -       |
| bar                                    | _                          | 80              | -       | _             | _       |