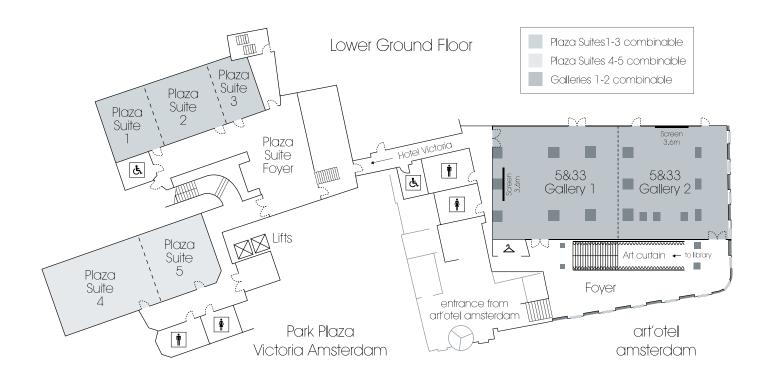

### Park Plaza Victoria Amsterdam.

Located in the heart of the city centre and featuring an iconic 1890s facade next to Amsterdam Central Station, Park Plaza Victoria Amsterdam is an elegant venue with modern meeting rooms and high-tech amenities.

All conference rooms contain premium sound systems, 82-inch Samsung LED displays with 1920x1080 resolution, and trendy Barrisol lighting ceilings which enable seamless colour changes to set the mood.

The nine event spaces are perfect for small business meetings or private parties for up to 130 guests, and our new bar can also host exclusive events.

The team at 5&33 is as flexible as the space itself, and everything is possible.

|                                        | dimension<br>w x l x h (m) | size<br>(m²)    | theatre | board<br>room | u-shape |
|----------------------------------------|----------------------------|-----------------|---------|---------------|---------|
| PPVA                                   |                            |                 |         |               |         |
| Mezzanine floor                        |                            |                 |         |               |         |
| Park Suite 1                           | 7.5 x 9.0 x 2.75           | 68              | 50      | 18            | 20      |
| Park Suite 2                           | 7.5 x 9.0 x 2.75           | 68              | 50      | 18            | 20      |
| Park Suites 1+2                        | 15.0 x 9.0 x 2.75          | 135             | 100     | 36            | 40      |
| Park Suite 3                           | 6.5 x 4.0 x 2.75           | 26              | _       | 12            | _       |
| Park Suite 4                           | 13.5 x 6.0 x 2.75          | 81              | -       | 20            | _       |
| Park Suite foyer                       |                            |                 | -       | _             | _       |
| Lower ground floor                     |                            |                 |         |               |         |
| Plaza Suite 1                          | 5.5 x 6.5 x 2.60           | 36              | 35      | 14            | 16      |
| Plaza Suite 2                          | 6.9 x 6.5 x 2.60           | 46              | 45      | 14            | 18      |
| Plaza Suite 3                          | 4.5 x 6.5 x 2.60           | 29              | 30      | 10            | 12      |
| Plaza Suite 4                          | 10.6 x 6.1 x 2.52          | 65              | 60      | 22            | 34      |
| Plaza Suite 5                          | 6.8 x 6.1 x 2.52           | 41              | 40      | 10            | 12      |
| Plaza Suites 1+2                       | 12.6 x 6.5 x 2.60          | 81              | 80      | 32            | 32      |
| Plaza Suites 2+3                       | 11.5 x 6.5 x 2.60          | 75              | 80      | 22            | 28      |
| Plaza Suites 1+2+3                     | 17.0 x 6.5 x 2.60          | 114             | 130     | 34            | 40      |
| Plaza Suites 4+5                       | 17.4 x 6.1 x 2.52          | 114             | 130     | 40            | 40      |
| Plaza Suite foyer                      |                            |                 | _       | _             | _       |
| 5&33                                   |                            |                 |         |               |         |
| 5&33 gallery<br>gallery 1<br>gallery 2 | 22.5 x 12.5 x 2.5          | 300<br>74<br>63 | 80      | 22            | _       |
| upper floor                            | 30.5 x 20 x 3.1            | 500             | _       | _             | _       |
| lounge                                 | 9.5 x 9.5 x 3.1            | 90              | _       | _             | _       |
| library                                | -                          | 60              | -       | -             | -       |
| kitchen                                | -                          | 100             | _       | -             | -       |
| bar                                    | _                          | 80              | -       | _             | _       |