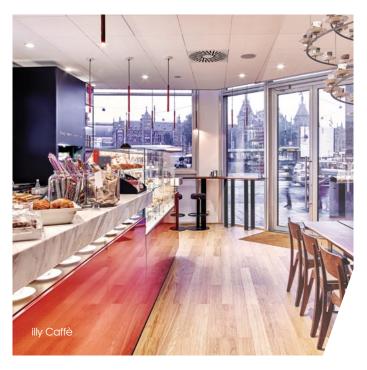

Our bars offer world wines, modern international cocktails, artisan spirits and craft beers, served by the fireplace and accompanied by live jazz sessions every other Sunday and regular DJ sets. Coffee, pastries and lite bites are available throughout the day at both bars, and enjoy authentic Italian coffee in our illy Caffè.