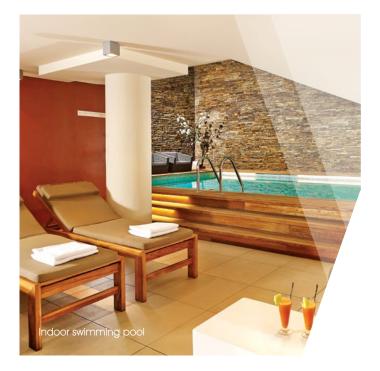

Complete your visit with some well-earned 'me time'...

Guests of both hotels enjoy unlimited complimentary access to our fitness & wellbeing centre, which includes a gym, indoor swimming pool and Finnish sauna.

Our modern health club is the ideal venue for a workout after a busy day's work. Burn off some stress in the gym or take some time for yourself to swim laps in the swimming pool.

Offering more than just fitness options for Amsterdam guests, the wellbeing centre also provides access to the sauna, solarium and beauty salon – unwind and pamper in style.