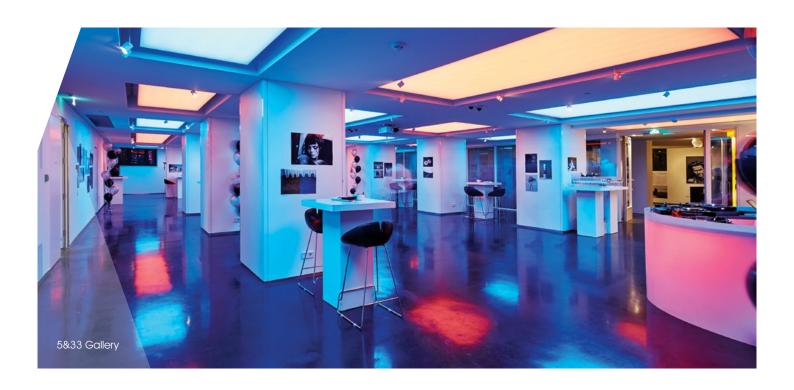

Our groundbreaking and interactive art curtain displays a constantly evolving wall of art visible from the gallery, bar, library and kitchen. 5&33 Gallery showcases some of the best young talents and exhibitions, both local and international.