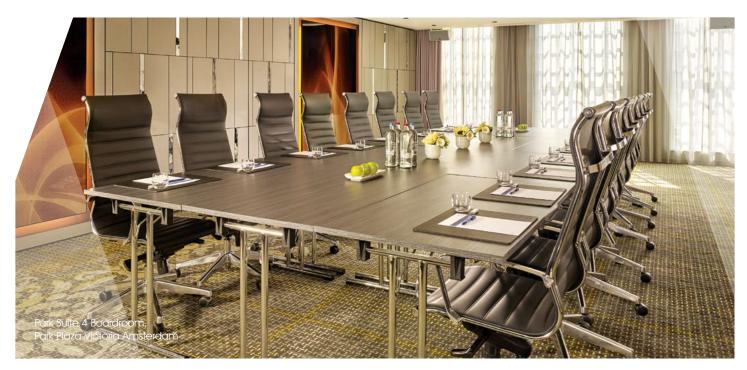

### Park Plaza Victoria Amsterdam.

Located in the heart of the city centre and featuring an iconic 1890s facade next to Amsterdam Central Station, Park Plaza Victoria Amsterdam is an elegant venue with modern meeting rooms and high-tech amenities.

All conference rooms contain premium sound systems, 82-inch Samsung LED displays with 1920x1080 resolution, and trendy Barrisol lighting ceilings which enable seamless colour changes to set the mood.

The nine event spaces are perfect for small business meetings or private parties for up to 130 guests, and our new bar can also host exclusive events.

The team at 5&33 is as flexible as the space itself, and everything is possible.

|                                        | dimension<br>w x l x h (m) | size<br>(m²)    | theatre | board<br>room | u-shape |
|----------------------------------------|----------------------------|-----------------|---------|---------------|---------|
| PPVA                                   |                            |                 |         |               |         |
| Mezzanine floor                        |                            |                 |         |               |         |
| Park Suite 1                           | 7.5 x 9.0 x 2.75           | 68              | 50      | 18            | 20      |
| Park Suite 2                           | 7.5 x 9.0 x 2.75           | 68              | 50      | 18            | 20      |
| Park Suites 1+2                        | 15.0 x 9.0 x 2.75          | 135             | 100     | 36            | 40      |
| Park Suite 3                           | 6.5 x 4.0 x 2.75           | 26              | _       | 12            | _       |
| Park Suite 4                           | 13.5 x 6.0 x 2.75          | 81              | -       | 20            | _       |
| Park Suite foyer                       |                            |                 | -       | _             | _       |
| Lower ground floor                     |                            |                 |         |               |         |
| Plaza Suite 1                          | 5.5 x 6.5 x 2.60           | 36              | 35      | 14            | 16      |
| Plaza Suite 2                          | 6.9 x 6.5 x 2.60           | 46              | 45      | 14            | 18      |
| Plaza Suite 3                          | 4.5 x 6.5 x 2.60           | 29              | 30      | 10            | 12      |
| Plaza Suite 4                          | 10.6 x 6.1 x 2.52          | 65              | 60      | 22            | 34      |
| Plaza Suite 5                          | 6.8 x 6.1 x 2.52           | 41              | 40      | 10            | 12      |
| Plaza Suites 1+2                       | 12.6 x 6.5 x 2.60          | 81              | 80      | 32            | 32      |
| Plaza Suites 2+3                       | 11.5 x 6.5 x 2.60          | 75              | 80      | 22            | 28      |
| Plaza Suites 1+2+3                     | 17.0 x 6.5 x 2.60          | 114             | 130     | 34            | 40      |
| Plaza Suites 4+5                       | 17.4 x 6.1 x 2.52          | 114             | 130     | 40            | 40      |
| Plaza Suite foyer                      |                            |                 | _       | _             | _       |
| 5&33                                   |                            |                 |         |               |         |
| 5&33 gallery<br>gallery 1<br>gallery 2 | 22.5 x 12.5 x 2.5          | 300<br>74<br>63 | 80      | 22            | _       |
| upper floor                            | 30.5 x 20 x 3.1            | 500             | _       | _             | _       |
| lounge                                 | 9.5 x 9.5 x 3.1            | 90              | _       | _             | _       |
| library                                | -                          | 60              | -       | -             | -       |
| kitchen                                | -                          | 100             | _       | -             | -       |
| bar                                    | _                          | 80              | -       | _             | _       |