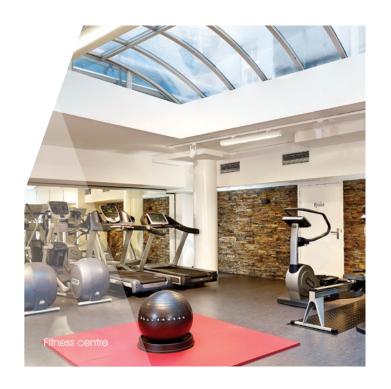

Complete your visit with some well-earned 'me time'...

Guests of both hotels enjoy unlimited complimentary access to our fitness & wellbeing centre, which includes a gym, indoor swimming pool and Finnish sauna.

Our modern health club is the ideal venue for a workout after a busy day's work. Burn off some stress in the gym or take some time for yourself to swim laps in the swimming pool.

Offering more than just fitness options for Amsterdam guests, the wellbeing centre also provides access to the sauna, solarium and beauty salon – unwind and pamper in style.