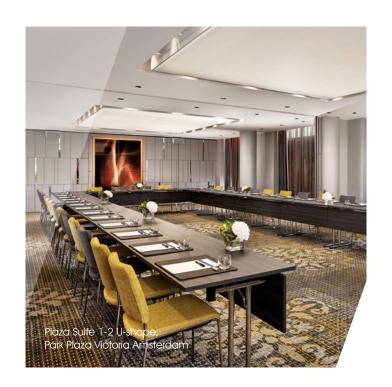

### Park Plaza Victoria Amsterdam.

Located in the heart of the city centre and featuring an iconic 1890s facade next to Amsterdam Central Station, Park Plaza Victoria Amsterdam is an elegant venue with modern meeting rooms and high-tech amenities.

All conference rooms contain premium sound systems, 82-inch Samsung LED displays with 1920x1080 resolution, and trendy Barrisol lighting ceilings which enable seamless colour changes to set the mood.

The nine event spaces are perfect for small business meetings or private parties for up to 130 guests, and our new bar can also host exclusive events.

The team at 5&33 is as flexible as the space itself, and everything is possible.

|                                        | dimension<br>w x l x h (m) | size<br>(m²)    | theatre | board<br>room | u-shape |
|----------------------------------------|----------------------------|-----------------|---------|---------------|---------|
| PPVA                                   |                            |                 |         |               |         |
| Mezzanine floor                        |                            |                 |         |               |         |
| Park Suite 1                           | 7.5 x 9.0 x 2.75           | 68              | 50      | 18            | 20      |
| Park Suite 2                           | 7.5 x 9.0 x 2.75           | 68              | 50      | 18            | 20      |
| Park Suites 1+2                        | 15.0 x 9.0 x 2.75          | 135             | 100     | 36            | 40      |
| Park Suite 3                           | 6.5 x 4.0 x 2.75           | 26              | _       | 12            | _       |
| Park Suite 4                           | 13.5 x 6.0 x 2.75          | 81              | -       | 20            | _       |
| Park Suite foyer                       |                            |                 | -       | _             | _       |
| Lower ground floor                     |                            |                 |         |               |         |
| Plaza Suite 1                          | 5.5 x 6.5 x 2.60           | 36              | 35      | 14            | 16      |
| Plaza Suite 2                          | 6.9 x 6.5 x 2.60           | 46              | 45      | 14            | 18      |
| Plaza Suite 3                          | 4.5 x 6.5 x 2.60           | 29              | 30      | 10            | 12      |
| Plaza Suite 4                          | 10.6 x 6.1 x 2.52          | 65              | 60      | 22            | 34      |
| Plaza Suite 5                          | 6.8 x 6.1 x 2.52           | 41              | 40      | 10            | 12      |
| Plaza Suites 1+2                       | 12.6 x 6.5 x 2.60          | 81              | 80      | 32            | 32      |
| Plaza Suites 2+3                       | 11.5 x 6.5 x 2.60          | 75              | 80      | 22            | 28      |
| Plaza Suites 1+2+3                     | 17.0 x 6.5 x 2.60          | 114             | 130     | 34            | 40      |
| Plaza Suites 4+5                       | 17.4 x 6.1 x 2.52          | 114             | 130     | 40            | 40      |
| Plaza Suite foyer                      |                            |                 | _       | _             | _       |
| 5&33                                   |                            |                 |         |               |         |
| 5&33 gallery<br>gallery 1<br>gallery 2 | 22.5 x 12.5 x 2.5          | 300<br>74<br>63 | 80      | 22            | _       |
| upper floor                            | 30.5 x 20 x 3.1            | 500             | _       | _             | _       |
| lounge                                 | 9.5 x 9.5 x 3.1            | 90              | _       | _             | _       |
| library                                | -                          | 60              | -       | -             | -       |
| kitchen                                | -                          | 100             | _       | -             | -       |
| bar                                    | _                          | 80              | -       | _             | _       |