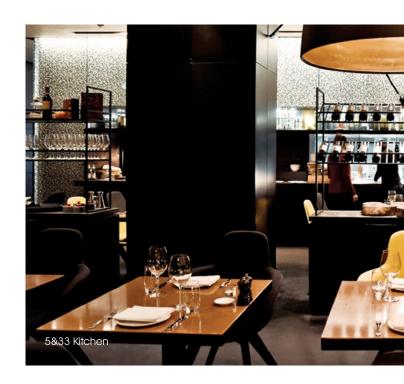

Amsterdam, a newly opened brasserie, offers honest Dutch cuisine with a twist; appetising, yet nothing too far-fetched. 5&33 Kitchen encourages interaction with small sharing plates of Mediterranean-inspired flavours, served in a uniquely creative environment.