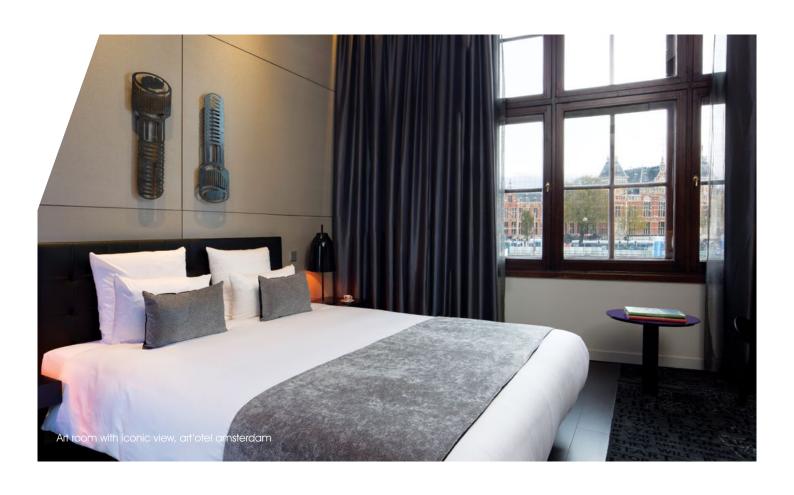

### art'otel amsterdam

Each of the 107 guestrooms features its own work of art, ultra-comfortable beds with a choice of pillows, mood lighting and a generous selection of guest amenities. The bathrooms boast rain showers and luxurious bathrobes and slippers, while an illy espresso machine, stocked mini bar and a bottle of water all add to the welcome.